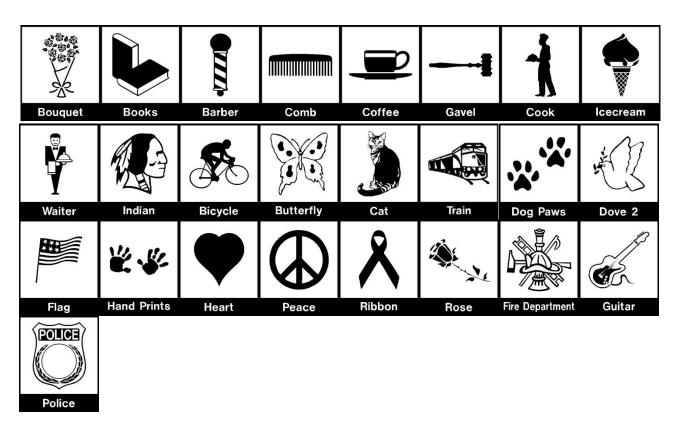

\*The following symbols need to go on an 8x8 brick and will use 5 characters per line and use 3 lines